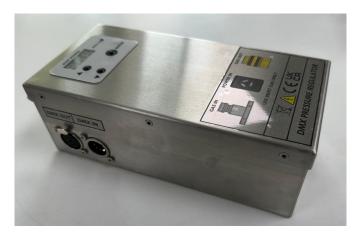

## Concept Smoke Systems ViCount Hazer - DMX Pressure Regulator

Desk

In-built mains power supply allowing module to be used.

Full volume control over the gas output via DMX Control

- In-built mains power supply, allowing module to be used on any ViCount or Vulcan
- Allows extremely smooth, accurate & repeatable lowhigh output
- Extremely easy to operate / setup
- Can be fitted anywhere in gas supply line
- Quick connectors (available world-wide), allow quick setup
- Still allows the Automatic Self Purge
- Can be used on any gas controlled hazer (connections may need modifying)

Concept's DMX Pressure Regulator was introduced to allow further versatility to the ViCount and Vulcan smoke / haze generators.

The new DMX Pressure Regulator allows users to control the haze / smoke output from 0-100% from your DMX controller. Continuous maximum output is still achievable.

The ViCount and Vulcan Hazers are already fitted with an external mixing valve that allows users to create anything from extremely thin haze all the way to thick smoke.

| Power Supply      | 110v - 230v        |
|-------------------|--------------------|
| Gas Couplings     | Camozzi            |
| Bottle to DMX-PR  | 5150 Male          |
| Gas Coupling      | Rectus             |
| DMX-PR to Machine | 21KBKS06MPX Female |
| Max Output        | 120 PSI / 8.2 Bar  |
| Size (approx)     | 24 x 11 x 8cm      |
| Weight            | 1.8kgs             |
| Operating Temp    | 0—50°C             |