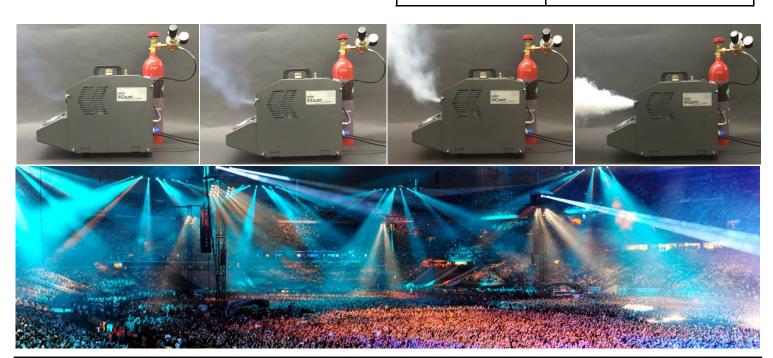

Concept's DMX Pressure Regulator was introduced to allow further versatility to the ViCount and Vulcan smoke / haze generators.

The new DMX Pressure Regulator allows users to control the haze / smoke output from 0-100% from your DMX controller. Continuous maximum output is still achievable.

The ViCount and Vulcan Hazers are already fitted with an external mixing valve that allows users to create anything from extremely thin haze all the way to thick smoke.

| Power Supply      | 110v - 230v        |
|-------------------|--------------------|
| Gas Couplings     | Camozzi            |
| Bottle to DMX-PR  | 5150 Male          |
| Gas Coupling      | Rectus             |
| DMX-PR to Machine | 21KBKS06MPX Female |
| Max Output        | 120 PSI / 8.2 Bar  |
| Size (approx)     | 24 x 11 x 8cm      |
| Weight            | 1.8kgs             |
| Operating Temp    | 0—50°C             |