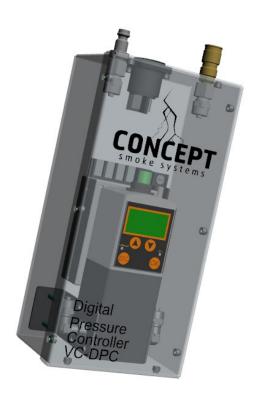

## **Concept** Digital Pressure Controller

## Precise pressure control VC-DPC

| VC-DPC                           |                            |
|----------------------------------|----------------------------|
| Size (mm)                        | 255 x 145 x 83             |
| Weight (kg)                      | 2.25                       |
| Power supply standard            | 110-230v, 50–450 Hz, <0.5A |
| Maximum input pressure           | 10 bar, 145 psi            |
| Selectable output pressure range | 0-9 bar (0-130psi)         |
| Accuracy                         | +/- 0.3% (full scale)      |
| Selectable by                    | Keypad                     |

Where precise pressure control of inert gas is required the Concept Digital Pressure Controller (DPC) is recommended.

Housed with a compact stainless steel enclosure, the DPC simply sits in line between the existing regulated inert gas supply and SDT Aviator / ViCount / Vulcan smoke / fog generator.